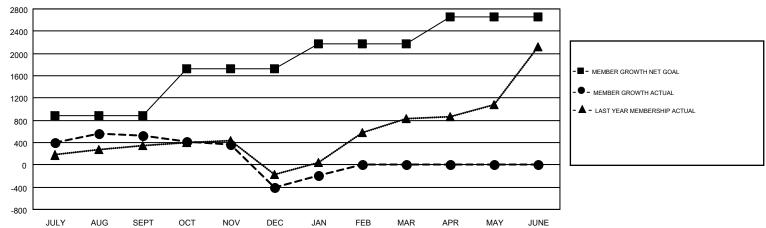

|               |               |                           |                         | GMT CA 6                                     |  |  |  |
|---------------|---------------|---------------------------|-------------------------|----------------------------------------------|--|--|--|
|               |               | Members                   |                         |                                              |  |  |  |
|               |               | RESULTS FOR 2018-2019     |                         |                                              |  |  |  |
| DROPPED CLUBS | QUARTER       | MEMBER GROWTH NET<br>GOAL | MEMBER GROWTH<br>ACTUAL | DROPPED MEMBERS ACTUAL (including transfers) |  |  |  |
| 4             | JULY/AUG/SEPT | 885                       | 1,211                   | 628                                          |  |  |  |
| 28            | OCT/NOV/DEC   | 835                       | 763                     | 1,663                                        |  |  |  |
| 0             | JAN/FEB/MAR   | 460                       | 459                     | 118                                          |  |  |  |
| 0             | APR/MAY/JUNE  | 481                       | 0                       | 0                                            |  |  |  |

## GOALS AND ACTUAL MEMBERS CUMULATIVE

| DROPPED CLUBS: 32          |                       | 316 CLUBS OF 673 ADDED 1 OR MORE<br>NEW MEMBERS | GENDER DISTR<br>MALE<br>FEMALE     | //- // |       |
|----------------------------|-----------------------|-------------------------------------------------|------------------------------------|--------|-------|
| DECEASED                   | 54                    | CLICK HERE FOR CUMULATIVE                       | TOTAL FAMILY UNIT MEMBERS          |        | 7,595 |
| CLUB CANCELLED OTHER TOTAL | 755<br>1,599<br>2,408 | MEMBERSHIP DATA                                 | FAMILY MEMBERS PAYING HALF<br>DUES |        | 3,970 |