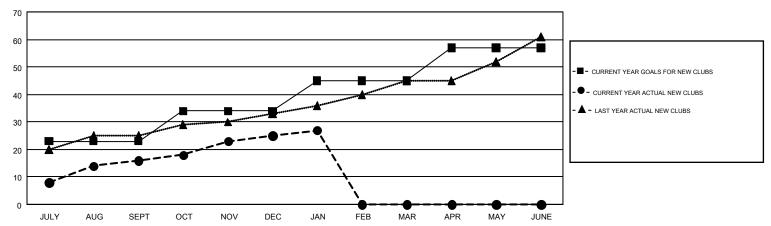

## GMT MONTHLY MEMBERSHIP PROGRESS REPORT

Results as of: 1/31/2019

Multiple District 318

GMT: N S SANKAR

Clubs
RESULTS FOR 2018-2019

NEW CLUBS

16

9

2

0

NEW CLUB GOAL

23

11

11

12

LOCATION: INDIA

## GOALS AND ACTUAL NEW CLUBS CUMULATIVE